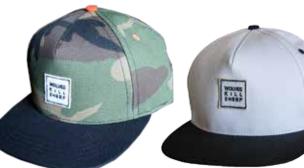

### STYLE # WKS-CC1

STYLE NAME: WKS PATCH COMBO CAP 5 PANEL SOLID WITH 1 MESH PANEL-SNAPBACK MADE IN U.S.A. COLORS: WHITE/BLACK, HUNTER CAMO PRICE:

BACK DETAIL OPEN MESH PANEL

STYLE # WKS-SC1 STYLE NAME: PEACE PATCH CAP LOW CROWN, 5 PANEL SNAP BACK MADE IN U.S.A. COLORS: GREY PRICE: