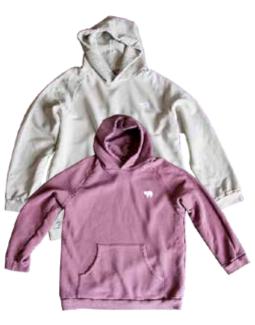

STYLE # WKS-HS-SHEEP STYLE NAME: WKS SHEEP FLOCK HOODIE 100% COTTON HEAVY WEIGHT, PIGMENT DYED, MADE IN U.S.A. COLORS: CREAM, MALBEC PRICE:

STYLE # WKS-CN-ORG STYLE NAME: THE ORIGINALS CREW 100% COTTON HEAVY WEIGHT, MADE IN U.S.A. COLORS: CREAM PIGMENT DYE BLACK REACTIVE DYE PRICE: