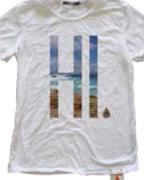

STYLE # GT26 STYLE NAME: HIGH QUALITY 100% COTTON 30 SINGLE. **BLIND STITCH** SEAMS, GARMENT DYED, MADE IN U.S.A. COLORS: WHITE PRICE:

STYLE NAME: HI NORTH SHORE 100% COTTON 30 SINGLE, BLIND STITCH SEAMS, GARMENT DYED, MADE IN U.S.A.

STYLE # GT29

COLORS: WHITE PRICE:

STYLE # ES63 ARTIST: ELVIS SEGARICH STYLE NAME: TV SUCKS 100% COTTON 30 SINGLE, BLIND STITCH SEAMS, GARMENT DYED, MADE IN U.S.A. COLORS: WHITE PRICE:

STYLE #WKS-CJ1 STYLE NAME: RECYCLED COACH JACKET 100% COTTON RECYCLED ARMY FABRIC, EACH JACKET IS ONE OF A KIND MADE IN U.S.A. COLORS: MULTI GREEN PRICE: \$