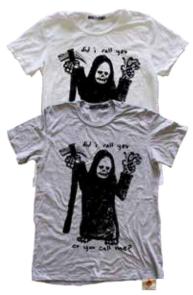

STYLE # ES65 ARTIST: ELVIS SEGARICH STYLE NAME: DID I CALL 100% COTTON 30 SINGLE, BLIND STITCH SEAMS, GARMENT DYED, MADE IN U.S.A. COLORS: WHITE, HEATHER GRAY PRICE:

STYLE # ES66 ARTIST: ELVIS SEGARICH STYLE NAME: FABLES 100% COTTON 30 SINGLE, BLIND STITCH SEAMS, GARMENT DYED, MADE IN U.S.A. COLORS: WHITE, RUSTIC RED PRICE: