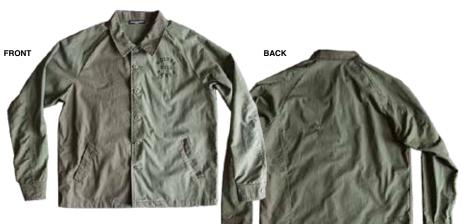

STYLE # GT29

COLORS: WHITE PRICE:

STYLE # ES63 ARTIST: ELVIS SEGARICH STYLE NAME: TV SUCKS 100% COTTON 30 SINGLE, BLIND STITCH SEAMS, GARMENT DYED, MADE IN U.S.A. COLORS: WHITE PRICE:

STYLE #WKS-CJ1 STYLE NAME: RECYCLED COACH JACKET 100% COTTON RECYCLED ARMY FABRIC, EACH JACKET IS ONE OF A KIND MADE IN U.S.A. COLORS: MULTI GREEN PRICE: \$