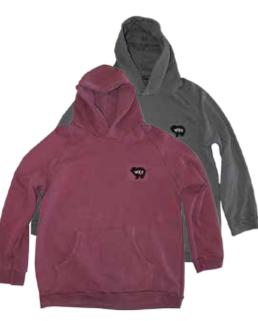

STYLE # WKS-HS-SHEEP1 STYLE NAME: WKS FUZZY SHEEP EMBROIDERY 100% COTTON HEAVY WEIGHT, PIGMENT DYED, MADE IN U.S.A. COLORS: CHARCOAL, MALBEC PRICE:

STYLE # WKS-HS-FOFF1

STYLE NAME: FUCK OFF HOODIE FLOCKED & PRINTED GRAPHIC MADE IN U.S.A. COLORS: BLACK ( REACTIVE DYE) CHARCOAL(PIGMENT DYE) PRICE: