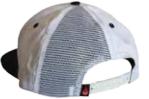

### STYLE # WKS-CC1

STYLE NAME: WKS PATCH COMBO CAP 5 PANEL SOLID WITH 1 MESH PANEL-SNAPBACK MADE IN U.S.A. COLORS: WHITE/BLACK, HUNTER CAMO PRICE:

BACK DETAIL OPEN MESH PANEL

STYLE # WKS-SC1 STYLE NAME: PEACE PATCH CAP LOW CROWN, 5 PANEL SNAP BACK MADE IN U.S.A. COLORS: GREY PRICE: