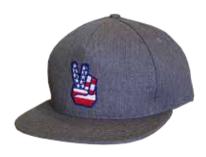

### STYLE # WKS-CC1

STYLE NAME: WKS PATCH COMBO CAP 5 PANEL SOLID WITH 1 MESH PANEL-SNAPBACK MADE IN U.S.A. COLORS: WHITE/BLACK, HUNTER CAMO PRICE:

BACK DETAIL OPEN MESH PANEL

STYLE # WKS-SC1 STYLE NAME: PEACE PATCH CAP LOW CROWN, 5 PANEL SNAP BACK MADE IN U.S.A. COLORS: GREY PRICE: