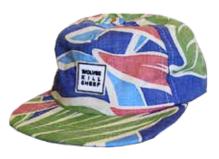

## STYLE # WKS-UC1

STYLE NAME: RECYCLED STRAP BACK CAP 100% COTTON RECYCLED ARMY FABRIC. EACH JACKET IS ONE OF A KIND MADE IN U.S.A. LEATHER STRAP CLOSURE COLORS: MULTI GREEN GRAPHICS: WKS OLDE CIRCLE, WKS SHEEP PRICE: