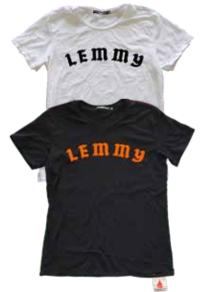

STYLE # GT24 STYLE NAME: LEMMY 100% COTTON 30 SINGLE,FLOCKED PRINT, GARMENT DYED, MADE IN U.S.A. COLORS: WHITE, BLACK PRICE:

STYLE # GT23 STYLE NAME: THE ORIGINALS 100% COTTON 30 SINGLE, FLOCKED PRINT, GARMENT DYED, MADE IN U.S.A. COLORS: WHITE (NOT SHOWN), BLACK PRICE: