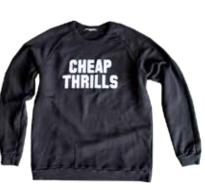

STYLE # GT28 STYLE NAME: CHEAP THRILLS 100% COTTON 30 SINGLE, FLOCKED PRINT, MADE IN U.S.A. COLORS: RED/BLACK, WHITE/BLACK PRICE:

STYLE # GT28C STYLE NAME: CHEAP THRILLS CREW 100% COTTON HEAVY WEIGHT, REACTIVE DYED, FLOCKED PRINT MADE IN U.S.A. COLORS: BLACK PRICE: