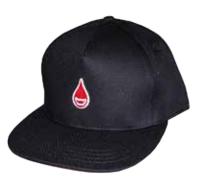

STYLE # WKS-SC6 STYLE NAME: WKS BLOOD DROP CAP LOW CROWN, 5 PANEL SNAP BACK MADE IN U.S.A. COLORS: BLACK PRICE:

STYLE # WKS-SC7 STYLE NAME: WKS OLDE CIRCLE CAP LOW CROWN, 5 PANEL SNAP BACK MADE IN U.S.A. COLORS: NAVY, BLACK PRICE: