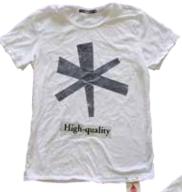

STYLE # GT26 STYLE NAME: HIGH QUALITY 100% COTTON 30 SINGLE. **BLIND STITCH** SEAMS, GARMENT DYED, MADE IN U.S.A. COLORS: WHITE PRICE:

STYLE NAME: HI NORTH SHORE 100% COTTON 30 SINGLE, BLIND STITCH SEAMS, GARMENT DYED, MADE IN U.S.A.