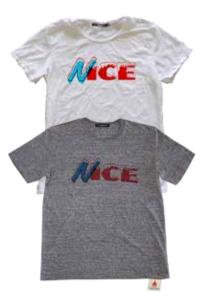

STYLE # GT35 STYLE NAME: WKS LA PALMS 100% COTTON 30 SINGLE, BLIND STITCH SEAMS, GARMENT DYED, MADE IN U.S.A. COLORS: WHITE PRICE:

STYLE # GT36 STYLE NAME: NICE 100% COTTON 30 SINGLE, BLIND STITCH SEAMS, GARMENT DYED, MADE IN U.S.A. COLORS: WHITE, HEATHER GRAY PRICE: