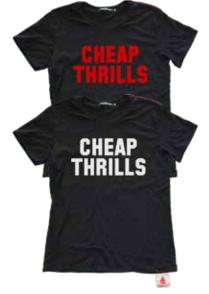

STYLE # GT28 STYLE NAME: CHEAP THRILLS 100% COTTON 30 SINGLE, FLOCKED PRINT, MADE IN U.S.A. COLORS: RED/BLACK, WHITE/BLACK PRICE:

STYLE # GT28C STYLE NAME: CHEAP THRILLS CREW 100% COTTON HEAVY WEIGHT, REACTIVE DYED, FLOCKED PRINT MADE IN U.S.A. COLORS: BLACK PRICE: