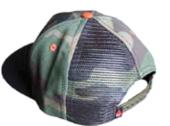

### STYLE # WKS-CC1

STYLE NAME: WKS PATCH COMBO CAP 5 PANEL SOLID WITH 1 MESH PANEL-SNAPBACK MADE IN U.S.A. COLORS: WHITE/BLACK, HUNTER CAMO PRICE:

BACK DETAIL OPEN MESH PANEL

STYLE # WKS-SC1 STYLE NAME: PEACE PATCH CAP LOW CROWN, 5 PANEL SNAP BACK MADE IN U.S.A. COLORS: GREY PRICE: