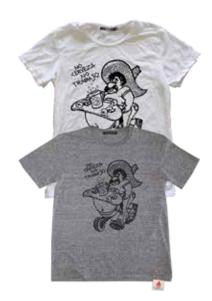

STYLE # MH14 ARTIST: MICHAEL C HSIUNG STYLE NAME: ROCK CLIMBER 100% COTTON 30 SINGLE, BLIND STITCH SEAMS, GARMENT DYED, MADE IN U.S.A. COLORS: WHITE, HEATHER GRAY PRICE:

STYLE # GT34 STYLE NAME: NO CERVEZA 100% COTTON 30 SINGLE, BLIND STITCH SEAMS, GARMENT DYED, MADE IN U.S.A. COLORS: WHITE, HEATHER GRAY PRICE: