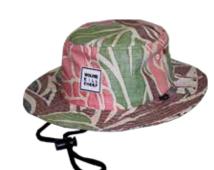

STYLE # WKS-BH2 STYLE NAME: LAGOON FLORAL BUCKET CAP MADE IN U.S.A. COLORS: BROWN (SHOWN), BLUE PRICE: