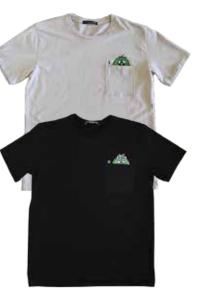

STYLE # UVT2 STYLE NAME: WKS TRADEMARK COLOR CHANGE TEE 100% COTTON COLORING CHANGING FABRIC IN SUNLIGHT OR UV LIGHT, MADE IN U.S.A. COLORS: WHITE-BLUE PRICE:

STYLE # PCT1 STYLE NAME: FUZZY DUDE POCKET TEE 100% COTTON HEAVY WEIGHT, MADE IN U.S.A. COLORS: CREAM, BLACK PRICE: