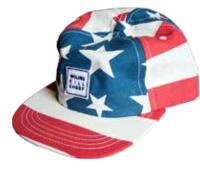

### STYLE # WKS-UC2

STYLE NAME: LAGOON FLORAL CAP UNSTRUCTURED, 5 PANEL COTTON, LEATHER STRAP BACK CLOSURE MADE IN U.S.A. COLORS: BROWN, BLUE (SHOWN) PRICE:

STYLE # WKS-UC3 STYLE NAME: US FLAG CAP UNSTRUCTURED, 5 PANEL COTTON, LEATHER STRAP BACK CLOSURE MADE IN U.S.A. COLORS: RED/WHITE/BLUE PRICE: