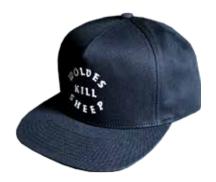

STYLE # WKS-SC6 STYLE NAME: WKS BLOOD DROP CAP LOW CROWN, 5 PANEL SNAP BACK MADE IN U.S.A. COLORS: BLACK PRICE:

STYLE # WKS-SC7 STYLE NAME: WKS OLDE CIRCLE CAP LOW CROWN, 5 PANEL SNAP BACK MADE IN U.S.A. COLORS: NAVY, BLACK PRICE: