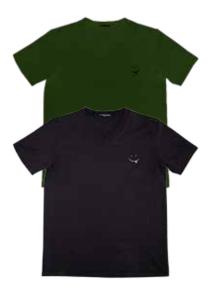

STYLE # FOFF1 STYLE NAME: FUCK OFF TEE

100% COTTON HEAVY WEIGHT, FLOCKED & PRINTED GRAPHIC MADE IN U.S.A. COLORS: WHITE, BLACK PRICE:

STYLE # WKS-EMB1 STYLE NAME: WKS SHEEP EMBROIDERED TEE 100% COTTON HEAVY WEIGHT, MADE IN U.S.A. COLORS: WHITE, BLACK, SALMON PRICE: