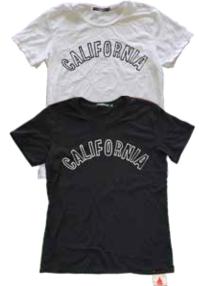

STYLE # GT37 STYLE NAME: CALI POPPIES 100% COTTON 30 SINGLE, BLIND STITCH SEAMS, GARMENT DYED, MADE IN U.S.A. COLORS: WHITE, BLACK PRICE:

STYLE # GT31 STYLE NAME: CALIFORNIA ARC 100% COTTON 30 SINGLE, BLIND STITCH SEAMS, GARMENT DYED, MADE IN U.S.A. COLORS: WHITE, BLACK PRICE: