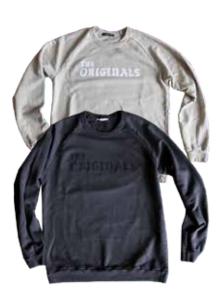

STYLE # WKS-HS-SHEEP STYLE NAME: WKS SHEEP FLOCK HOODIE 100% COTTON HEAVY WEIGHT, PIGMENT DYED, MADE IN U.S.A. COLORS: CREAM, MALBEC PRICE:

STYLE # WKS-CN-ORG STYLE NAME: THE ORIGINALS CREW 100% COTTON HEAVY WEIGHT, MADE IN U.S.A. COLORS: CREAM PIGMENT DYE BLACK REACTIVE DYE PRICE: