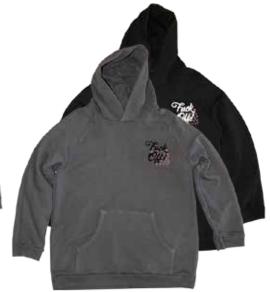

STYLE # WKS-HS-SHEEP1 STYLE NAME: WKS FUZZY SHEEP EMBROIDERY 100% COTTON HEAVY WEIGHT, PIGMENT DYED, MADE IN U.S.A. COLORS: CHARCOAL, MALBEC PRICE:

STYLE # WKS-HS-FOFF1

STYLE NAME: FUCK OFF HOODIE FLOCKED & PRINTED GRAPHIC MADE IN U.S.A. COLORS: BLACK ( REACTIVE DYE) CHARCOAL(PIGMENT DYE) PRICE: