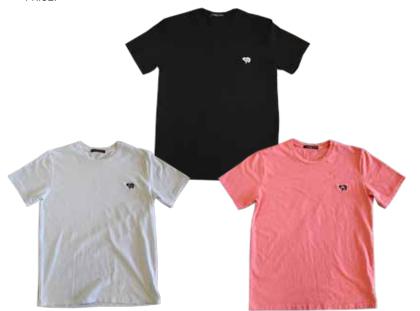

STYLE # FOFF1 STYLE NAME: FUCK OFF TEE

100% COTTON HEAVY WEIGHT, FLOCKED & PRINTED GRAPHIC MADE IN U.S.A. COLORS: WHITE, BLACK PRICE:

STYLE # WKS-EMB1 STYLE NAME: WKS SHEEP EMBROIDERED TEE 100% COTTON HEAVY WEIGHT, MADE IN U.S.A. COLORS: WHITE, BLACK, SALMON PRICE: