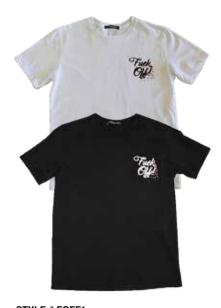

STYLE # FOFF1 STYLE NAME: FUCK OFF TEE

100% COTTON HEAVY WEIGHT, FLOCKED & PRINTED GRAPHIC MADE IN U.S.A. COLORS: WHITE, BLACK PRICE:

STYLE # WKS-EMB1 STYLE NAME: WKS SHEEP EMBROIDERED TEE 100% COTTON HEAVY WEIGHT, MADE IN U.S.A. COLORS: WHITE, BLACK, SALMON PRICE: