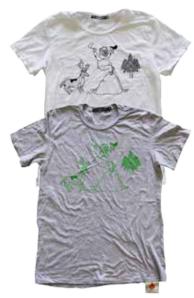

STYLE # MH14 ARTIST: MICHAEL C HSIUNG STYLE NAME: ROCK CLIMBER 100% COTTON 30 SINGLE, BLIND STITCH SEAMS, GARMENT DYED, MADE IN U.S.A. COLORS: WHITE, HEATHER GRAY PRICE:

STYLE # GT34 STYLE NAME: NO CERVEZA 100% COTTON 30 SINGLE, BLIND STITCH SEAMS, GARMENT DYED, MADE IN U.S.A. COLORS: WHITE, HEATHER GRAY PRICE: