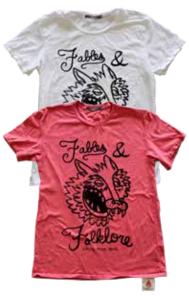

STYLE # ES65 ARTIST: ELVIS SEGARICH STYLE NAME: DID I CALL 100% COTTON 30 SINGLE, BLIND STITCH SEAMS, GARMENT DYED, MADE IN U.S.A. COLORS: WHITE, HEATHER GRAY PRICE:

STYLE # ES66 ARTIST: ELVIS SEGARICH STYLE NAME: FABLES 100% COTTON 30 SINGLE, BLIND STITCH SEAMS, GARMENT DYED, MADE IN U.S.A. COLORS: WHITE, RUSTIC RED PRICE: