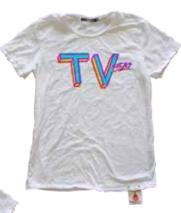

STYLE # GT29

COLORS: WHITE PRICE:

STYLE # ES63 ARTIST: ELVIS SEGARICH STYLE NAME: TV SUCKS 100% COTTON 30 SINGLE, BLIND STITCH SEAMS, GARMENT DYED, MADE IN U.S.A. COLORS: WHITE PRICE:

STYLE #WKS-CJ1 STYLE NAME: RECYCLED COACH JACKET 100% COTTON RECYCLED ARMY FABRIC, EACH JACKET IS ONE OF A KIND MADE IN U.S.A. COLORS: MULTI GREEN PRICE: \$