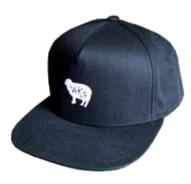

STYLE # WKS-SC8 STYLE NAME: WKS SHEEP LOW CROWN, 5 PANEL SNAP BACK MADE IN U.S.A. COLORS: NAVY, BLACK PRICE: