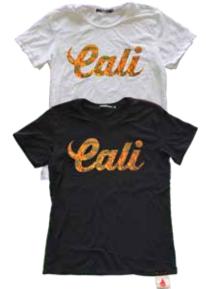

STYLE # GT37 STYLE NAME: CALI POPPIES 100% COTTON 30 SINGLE, BLIND STITCH SEAMS, GARMENT DYED, MADE IN U.S.A. COLORS: WHITE, BLACK PRICE:

STYLE # GT31 STYLE NAME: CALIFORNIA ARC 100% COTTON 30 SINGLE, BLIND STITCH SEAMS, GARMENT DYED, MADE IN U.S.A. COLORS: WHITE, BLACK PRICE: