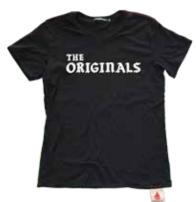

STYLE # GT24 STYLE NAME: LEMMY 100% COTTON 30 SINGLE,FLOCKED PRINT, GARMENT DYED, MADE IN U.S.A. COLORS: WHITE, BLACK PRICE:

STYLE # GT23 STYLE NAME: THE ORIGINALS 100% COTTON 30 SINGLE, FLOCKED PRINT, GARMENT DYED, MADE IN U.S.A. COLORS: WHITE (NOT SHOWN), BLACK PRICE: