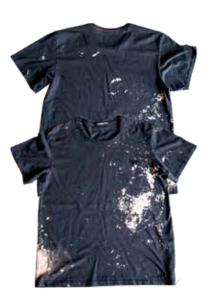

STYLE # VT01 STYLE NAME: HAPPY DOSE V-NECK TEE 100% COTTON HEAVY WEIGHT BLIND STITCH SEAMS COLORS: ARMY GREEN, BLACK PRICE:

STYLE # GT34 STYLE NAME: BESPOKE BLEACHY TEE 100% COTTON 30 SINGLE, BLIND STITCH SEAMS, GARMENT DYED, HAND SPRAY TREATED, EACH PIECE DIFFERENT. COLORS: BLACK W/ SHEEP FLOCK LOGO PRICE: