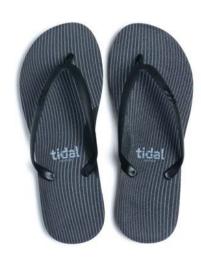

### Spring Summer 2017: GRID

twWAVEGRID size: 6 / 7 / 8 BLKBLK ¥2,900

twWAVEGRID size: 6 / 7 / 8 LGRLGR ¥2,900

twWAVEGRID size: 6 / 7 / 8 WHTWHT ¥2,900

twWAVEGRID size: 6 / 7 / 8
DBLDBL
¥2,900

16

twZEBRA size: 6 / 7 / 8 BLKBLK ¥2,900