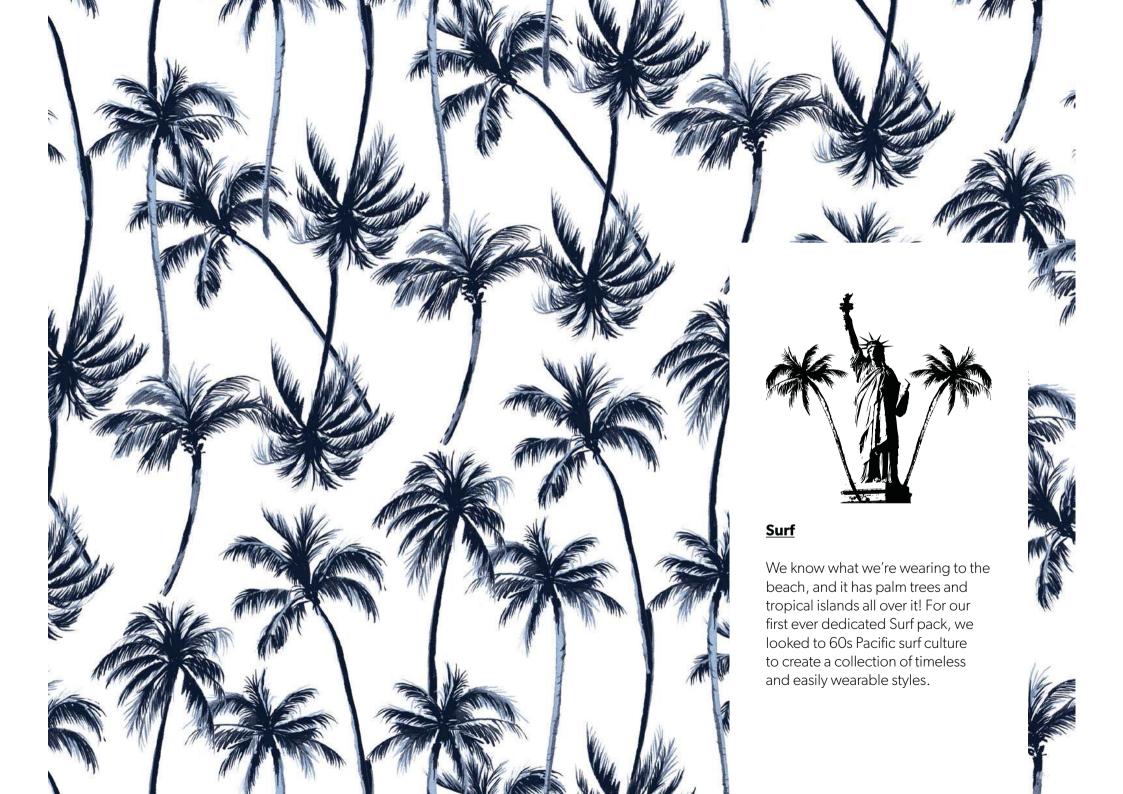

twZEAL size: 6 / 7 / 8 LPILGR ¥2,900

twBOUQUETTE size: 6 / 7 / 8 LBLLBL ¥2,900

twWATERCOLOR size: 6 / 7 / 8 WHTLBL ¥2,900

twBREEZE size: 6 / 7 / 8 DBLDBL ¥2,900

twBREEZE size: 6 / 7 / 8 LBLLBL ¥2,900

twSURF size: 6 / 7 / 8 BLKBLK ¥2,900

twSURF size: 6 / 7 / 8 WHTWHT ¥2,900