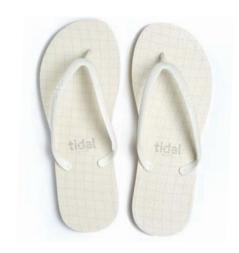

### Spring Summer 2017: GRID

twWAVEGRID size: 6 / 7 / 8 BLKBLK ¥2,900

twWAVEGRID size: 6 / 7 / 8 LGRLGR ¥2,900

twWAVEGRID size: 6 / 7 / 8 WHTWHT ¥2,900

twWAVEGRID size: 6 / 7 / 8
DBLDBL
¥2,900

16

twZEBRA size: 6 / 7 / 8 BLKBLK ¥2,900