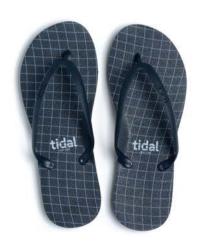

### Spring Summer 2017: GRID

twWAVEGRID size: 6 / 7 / 8 BLKBLK ¥2,900

twWAVEGRID size: 6 / 7 / 8 LGRLGR ¥2,900

twWAVEGRID size: 6 / 7 / 8 WHTWHT ¥2,900

twWAVEGRID size: 6 / 7 / 8
DBLDBL
¥2,900

16

twZEBRA size: 6 / 7 / 8 BLKBLK ¥2,900