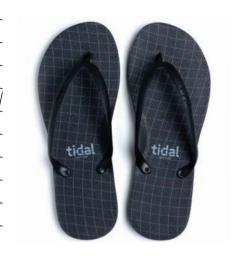

### Spring Summer 2017: GRID

twWAVEGRID size: 6 / 7 / 8 BLKBLK ¥2,900

twWAVEGRID size: 6 / 7 / 8 LGRLGR ¥2,900

twWAVEGRID size: 6 / 7 / 8 WHTWHT ¥2,900

twWAVEGRID size: 6 / 7 / 8
DBLDBL
¥2,900

16

twZEBRA size: 6 / 7 / 8 BLKBLK ¥2,900