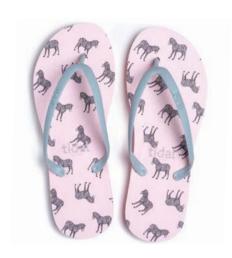

### Spring Summer 2017: GRID

twWAVEGRID size: 6 / 7 / 8 BLKBLK ¥2,900

twWAVEGRID size: 6 / 7 / 8 LGRLGR ¥2,900

twWAVEGRID size: 6 / 7 / 8 WHTWHT ¥2,900

twWAVEGRID size: 6 / 7 / 8
DBLDBL
¥2,900

16

twZEBRA size: 6 / 7 / 8 BLKBLK ¥2,900