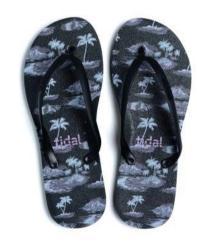

twZEAL size: 6 / 7 / 8 LPILGR ¥2,900

twBOUQUETTE size: 6 / 7 / 8 LBLLBL ¥2,900

twWATERCOLOR size: 6 / 7 / 8 WHTLBL ¥2,900

twBREEZE size: 6 / 7 / 8 DBLDBL ¥2,900

twBREEZE size: 6 / 7 / 8 LBLLBL ¥2,900

twSURF size: 6 / 7 / 8 BLKBLK ¥2,900