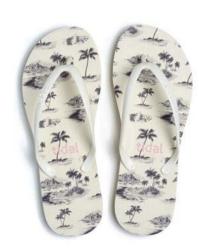

twZEAL size: 6 / 7 / 8 LPILGR ¥2,900

twBOUQUETTE size: 6 / 7 / 8 LBLLBL ¥2,900

twWATERCOLOR size: 6 / 7 / 8 WHTLBL ¥2,900

twBREEZE size: 6 / 7 / 8 DBLDBL ¥2,900

twBREEZE size: 6 / 7 / 8 LBLLBL ¥2,900

twSURF size: 6 / 7 / 8 BLKBLK ¥2,900