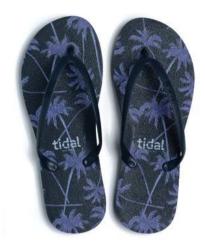

twZEAL size: 6 / 7 / 8 LPILGR ¥2,900

twBOUQUETTE size: 6 / 7 / 8 LBLLBL ¥2,900

twWATERCOLOR size: 6 / 7 / 8 WHTLBL ¥2,900

twBREEZE size: 6 / 7 / 8 DBLDBL ¥2,900

twBREEZE size: 6 / 7 / 8 LBLLBL ¥2,900

twSURF size: 6 / 7 / 8 BLKBLK ¥2,900