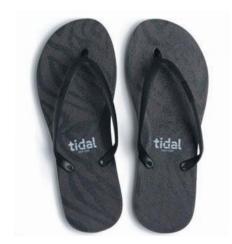

### Spring Summer 2017: GRID

twWAVEGRID size: 6 / 7 / 8 BLKBLK ¥2,900

twWAVEGRID size: 6 / 7 / 8 LGRLGR ¥2,900

twWAVEGRID size: 6 / 7 / 8 WHTWHT ¥2,900

twWAVEGRID size: 6 / 7 / 8
DBLDBL
¥2,900

16

twZEBRA size: 6 / 7 / 8 BLKBLK ¥2,900