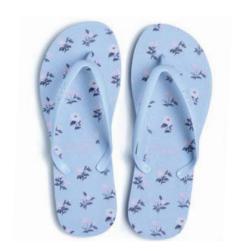

twZEAL size: 6 / 7 / 8 LPILGR ¥2,900

twBOUQUETTE size: 6 / 7 / 8 LBLLBL ¥2,900

twWATERCOLOR size: 6 / 7 / 8 WHTLBL ¥2,900

twBREEZE size: 6 / 7 / 8 DBLDBL ¥2,900

twBREEZE size: 6 / 7 / 8 LBLLBL ¥2,900

twSURF size: 6 / 7 / 8 BLKBLK ¥2,900