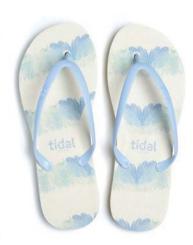

twZEAL size: 6 / 7 / 8 LPILGR ¥2,900

twBOUQUETTE size: 6 / 7 / 8 LBLLBL ¥2,900

twWATERCOLOR size: 6 / 7 / 8 WHTLBL ¥2,900

twBREEZE size: 6 / 7 / 8 DBLDBL ¥2,900

twBREEZE size: 6 / 7 / 8 LBLLBL ¥2,900

twSURF size: 6 / 7 / 8 BLKBLK ¥2,900

twSURF size: 6 / 7 / 8 WHTWHT ¥2,900