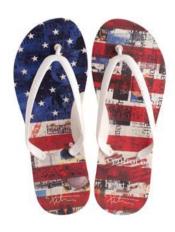

### TIDAL NEW YORK Americana

Our favorite all-American designs. True red, white and blue.

twSHOOTINGSTARS size: 6 / 7 / 8
DBLDBL
¥3,200

twSHOOTINGSTARS size: 6 / 7 / 8 MRDMRD ¥3,200

pwFLAG size: 6 / 7 / 8 WHTWHT ¥3,200