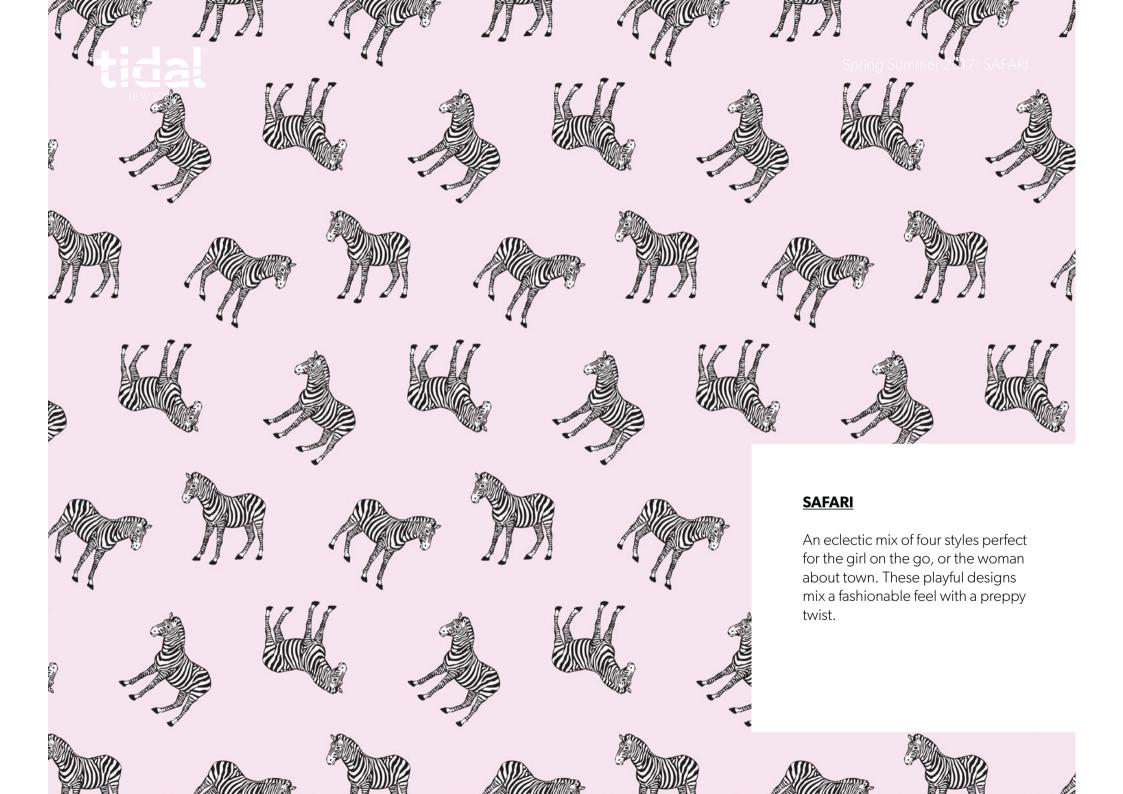

### Spring Summer 2017: GRID

twWAVEGRID size: 6 / 7 / 8 BLKBLK ¥2,900

twWAVEGRID size: 6 / 7 / 8 LGRLGR ¥2,900

twWAVEGRID size: 6 / 7 / 8 WHTWHT ¥2,900

twWAVEGRID size: 6 / 7 / 8
DBLDBL
¥2,900

16

twZEBRA size: 6 / 7 / 8 BLKBLK ¥2,900