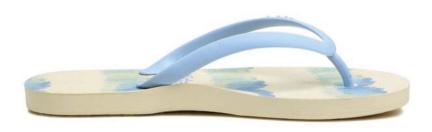

twZEAL size: 6 / 7 / 8 LPILGR ¥2,900

twBOUQUETTE size: 6 / 7 / 8 LBLLBL ¥2,900

twWATERCOLOR size: 6 / 7 / 8 WHTLBL ¥2,900

twBREEZE size: 6 / 7 / 8 DBLDBL ¥2,900

twBREEZE size: 6 / 7 / 8 LBLLBL ¥2,900

twSURF size: 6 / 7 / 8 BLKBLK ¥2,900