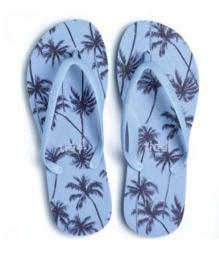

twZEAL size: 6 / 7 / 8 LPILGR ¥2,900

twBOUQUETTE size: 6 / 7 / 8 LBLLBL ¥2,900

twWATERCOLOR size: 6 / 7 / 8 WHTLBL ¥2,900

twBREEZE size: 6 / 7 / 8 DBLDBL ¥2,900

twBREEZE size: 6 / 7 / 8 LBLLBL ¥2,900

twSURF size: 6 / 7 / 8 BLKBLK ¥2,900