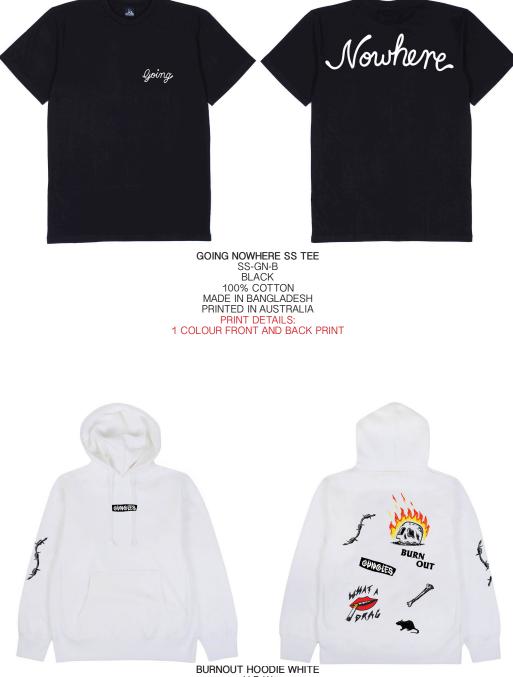

BURNOUT HOODIE WHITE H-B-W WHITE 80% COTTON 20% POLYESTER MADE IN CHINA PRINTED IN AUSTRALIA

PRINT DETAILS: 3 COLOUR LARGE BACK PRINT 1 COLOUR FRONT AND SLEEVE

FINE WITHOUT YOU HOODIE H-FWY-B BLACK 80% COTTON 20% POLYESTER MADE IN CHINA PRINTED IN AUSTRALIA