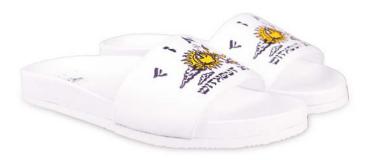

N 20% POLYESTER MADE IN CHINA PRINTED IN AUSTRALIA

PRINT DETAILS: 3 COLOUR LARGE BACK PRINT 1 COLOUR FRONT AND SLEEVE





FINE WITHOUT YOU HOODIE H-FWY-B BLACK 80% COTTON 20% POLYESTER MADE IN CHINA PRINTED IN AUSTRALIA

PRINT DETAILS: 2 COLOUR FRONT PRINT





ALL I WANNA DO HOODIE H-AIWD-B BLACK 80% COTTON 20% POLYESTER MADE IN CHINA PRINTED IN AUSTRALIA PRINT DETAILS: 3 COLOUR FRONT PRINT 3 COLOUR BACK PRINT





ALL I WANNA DO CAP C-AIWD-B BLACK COTTON MADE IN CHINA PRINTED IN AUSTRALIA DETAILS: 3 COLOUR FRONT EMBROIDERY SNAPBACK CLOSURE



FINE WITHOUT YOU C-AIWD-WB WHITE/BLACK COTTON MADE IN CHINA PRINTED IN AUSTRALIA

DETAILS: 2 COLOUR FRONT EMBROIDERY SNAPBACK CLOSURE





10333 WHITE FINE WITHOUT YOU PRINTED COTTON JERSEY



10333 BLACK FINE WITHOUT YOU PRINTED COTTON JERSEY





10065 WHITE FINE WITHOUT YOU PRINTED COTTON JERSEY UPPER



10065 BLACK FINE WITHOUT YOU PRINTED COTTON JERSEY UPPER







10350 WHITE BURNOUT PRINTED LEATHER UPPER









10333 BLACK NOTHING

BLACK CANVAS UPPER CALF LEATHER INNER EMBROIDERY DETAILING



10065 BLACK NOTHING

BLACK CANVAS UPPER CALF LEATHER INNER EMBROIDERY DETAILING







10333 BLACK GOING NOWHERE

VELVET UPPER EMBROIDERY DETAILING





10065 BLACKGOING NOWHERE

VELVET UPPER EMBROIDERY DETAILING