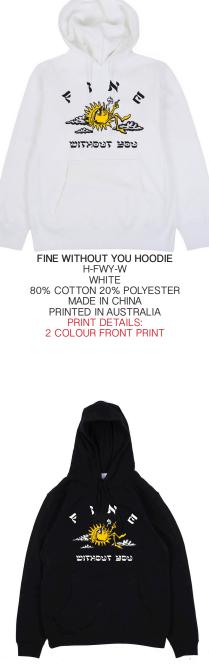

CAPSULE COLLECTION OF LUXURY FOOTWEAR, T SHIRTS, HOODIES AND HATS.

IDEAS OF LAZINESS, BOREDOM, VISUAL IRONY AND GENERAL CARE FREE

LIVING IS CONTRASTED WITH HIGH END ITALIAN MADE FOOTWEAR AND GARMENTS.

FINE WITHOUT YOU SS TEE SS-FWY-B BLACK 100% COTTON MADE IN BANGLADESH PRINTED IN AUSTRALIA PRINT DETAILS: 2 COLOUR FRONT PRINT

BURNOUT HOODIE WHITE H-B-W WHITE 80% COTTON 20% POLYESTER MADE IN CHINA PRINTED IN AUSTRALIA

PRINT DETAILS: 3 COLOUR LARGE BACK PRINT 1 COLOUR FRONT AND SLEEVE

FINE WITHOUT YOU HOODIE H-FWY-B BLACK 80% COTTON 20% POLYESTER MADE IN CHINA PRINTED IN AUSTRALIA