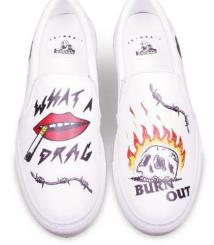

BURNOUT HOODIE WHITE H-B-W WHITE 80% COTTON 20% POLYESTER MADE IN CHINA PRINTED IN AUSTRALIA

PRINT DETAILS: 3 COLOUR LARGE BACK PRINT 1 COLOUR FRONT AND SLEEVE

FINE WITHOUT YOU HOODIE H-FWY-B BLACK 80% COTTON 20% POLYESTER MADE IN CHINA PRINTED IN AUSTRALIA