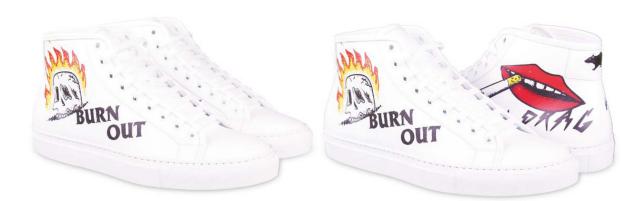

10065 WHITE FINE WITHOUT YOU PRINTED COTTON JERSEY UPPER

10065 BLACK FINE WITHOUT YOU PRINTED COTTON JERSEY UPPER

10350 WHITE BURNOUT PRINTED LEATHER UPPER

10333 BLACK NOTHING

BLACK CANVAS UPPER CALF LEATHER INNER EMBROIDERY DETAILING