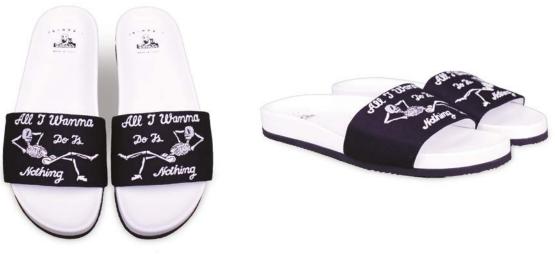

PRINT DETAILS: 2 COLOUR FRONT PRINT

ALL I WANNA DO HOODIE H-AIWD-B BLACK 80% COTTON 20% POLYESTER MADE IN CHINA PRINTED IN AUSTRALIA PRINT DETAILS: 3 COLOUR FRONT PRINT 3 COLOUR BACK PRINT

ALL I WANNA DO CAP C-AIWD-B BLACK COTTON MADE IN CHINA PRINTED IN AUSTRALIA DETAILS: 3 COLOUR FRONT EMBROIDERY SNAPBACK CLOSURE

FINE WITHOUT YOU C-AIWD-WB WHITE/BLACK COTTON MADE IN CHINA PRINTED IN AUSTRALIA

DETAILS: 2 COLOUR FRONT EMBROIDERY SNAPBACK CLOSURE

10333 WHITE FINE WITHOUT YOU PRINTED COTTON JERSEY

10333 BLACK FINE WITHOUT YOU PRINTED COTTON JERSEY