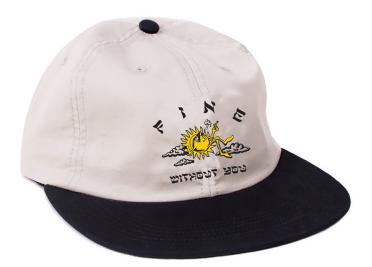

FINE WITHOUT YOU C-AIWD-WB WHITE/BLACK COTTON MADE IN CHINA PRINTED IN AUSTRALIA

DETAILS: 2 COLOUR FRONT EMBROIDERY SNAPBACK CLOSURE

10333 WHITE FINE WITHOUT YOU PRINTED COTTON JERSEY

10333 BLACK FINE WITHOUT YOU PRINTED COTTON JERSEY