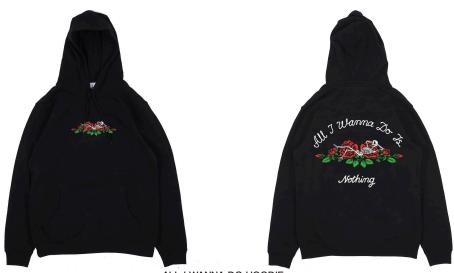

PRINT DETAILS: 2 COLOUR FRONT PRINT

ALL I WANNA DO HOODIE H-AIWD-B BLACK 80% COTTON 20% POLYESTER MADE IN CHINA PRINTED IN AUSTRALIA PRINT DETAILS: 3 COLOUR FRONT PRINT 3 COLOUR BACK PRINT

ALL I WANNA DO CAP C-AIWD-B BLACK COTTON MADE IN CHINA PRINTED IN AUSTRALIA DETAILS: 3 COLOUR FRONT EMBROIDERY SNAPBACK CLOSURE