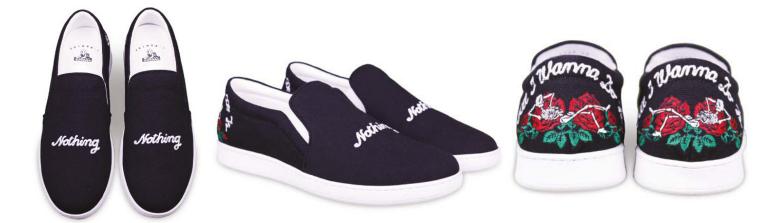

10065 WHITE FINE WITHOUT YOU PRINTED COTTON JERSEY UPPER

10065 BLACK FINE WITHOUT YOU PRINTED COTTON JERSEY UPPER

10350 WHITE BURNOUT PRINTED LEATHER UPPER

10333 BLACK NOTHING

BLACK CANVAS UPPER CALF LEATHER INNER EMBROIDERY DETAILING

10065 BLACK NOTHING

BLACK CANVAS UPPER CALF LEATHER INNER EMBROIDERY DETAILING

10333 BLACK GOING NOWHERE

VELVET UPPER EMBROIDERY DETAILING

10065 BLACKGOING NOWHERE

VELVET UPPER EMBROIDERY DETAILING