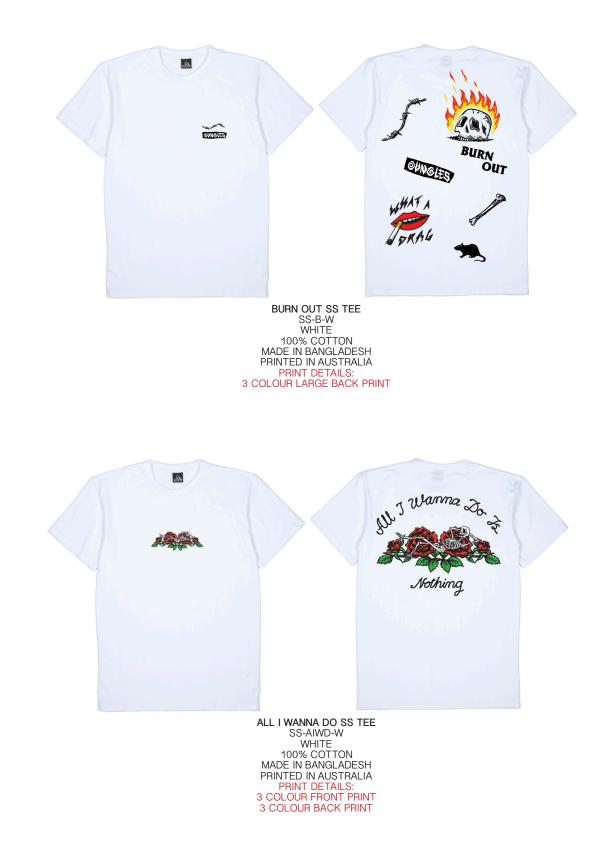

BURNOUT HOODIE WHITE H-B-W WHITE 80% COTTON 20% POLYESTER MADE IN CHINA PRINTED IN AUSTRALIA

PRINT DETAILS: 3 COLOUR LARGE BACK PRINT 1 COLOUR FRONT AND SLEEVE

FINE WITHOUT YOU HOODIE H-FWY-B BLACK 80% COTTON 20% POLYESTER MADE IN CHINA PRINTED IN AUSTRALIA

PRINT DETAILS: 2 COLOUR FRONT PRINT

ALL I WANNA DO HOODIE H-AIWD-B BLACK 80% COTTON 20% POLYESTER MADE IN CHINA PRINTED IN AUSTRALIA PRINT DETAILS: 3 COLOUR FRONT PRINT 3 COLOUR BACK PRINT

ALL I WANNA DO CAP C-AIWD-B BLACK COTTON MADE IN CHINA PRINTED IN AUSTRALIA DETAILS: 3 COLOUR FRONT EMBROIDERY SNAPBACK CLOSURE