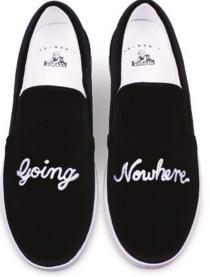

10065 BLACK NOTHING

BLACK CANVAS UPPER CALF LEATHER INNER EMBROIDERY DETAILING

10333 BLACK GOING NOWHERE

VELVET UPPER EMBROIDERY DETAILING

10065 BLACKGOING NOWHERE

VELVET UPPER EMBROIDERY DETAILING