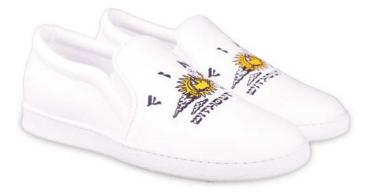

10065 WHITE FINE WITHOUT YOU PRINTED COTTON JERSEY UPPER

10065 BLACK FINE WITHOUT YOU PRINTED COTTON JERSEY UPPER

10350 WHITE BURNOUT PRINTED LEATHER UPPER

10333 BLACK NOTHING

BLACK CANVAS UPPER CALF LEATHER INNER EMBROIDERY DETAILING