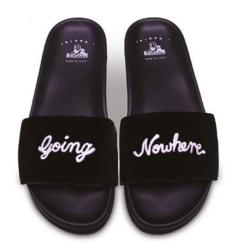

10065 BLACK NOTHING

BLACK CANVAS UPPER CALF LEATHER INNER EMBROIDERY DETAILING

10333 BLACK GOING NOWHERE

VELVET UPPER EMBROIDERY DETAILING

10065 BLACKGOING NOWHERE

VELVET UPPER EMBROIDERY DETAILING