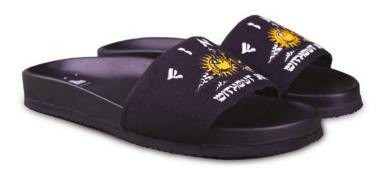

10065 WHITE FINE WITHOUT YOU PRINTED COTTON JERSEY UPPER

10065 BLACK FINE WITHOUT YOU PRINTED COTTON JERSEY UPPER

10350 WHITE BURNOUT PRINTED LEATHER UPPER

10333 BLACK NOTHING

BLACK CANVAS UPPER CALF LEATHER INNER EMBROIDERY DETAILING