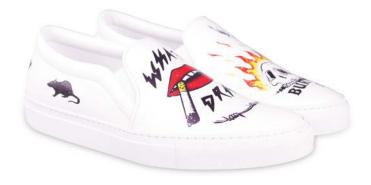

BURNOUT HOODIE WHITE H-B-W WHITE 80% COTTON 20% POLYESTER MADE IN CHINA PRINTED IN AUSTRALIA

PRINT DETAILS: 3 COLOUR LARGE BACK PRINT 1 COLOUR FRONT AND SLEEVE

FINE WITHOUT YOU HOODIE H-FWY-B BLACK 80% COTTON 20% POLYESTER MADE IN CHINA PRINTED IN AUSTRALIA