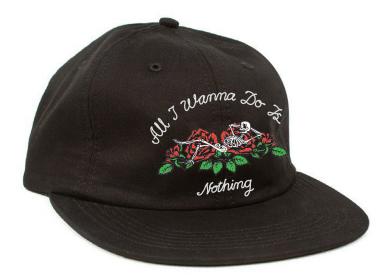

PRINT DETAILS: 2 COLOUR FRONT PRINT

ALL I WANNA DO HOODIE H-AIWD-B BLACK 80% COTTON 20% POLYESTER MADE IN CHINA PRINTED IN AUSTRALIA PRINT DETAILS: 3 COLOUR FRONT PRINT 3 COLOUR BACK PRINT

ALL I WANNA DO CAP C-AIWD-B BLACK COTTON MADE IN CHINA PRINTED IN AUSTRALIA DETAILS: 3 COLOUR FRONT EMBROIDERY SNAPBACK CLOSURE