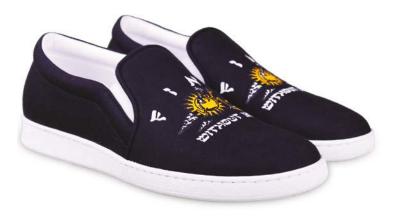

10065 WHITE FINE WITHOUT YOU PRINTED COTTON JERSEY UPPER

10065 BLACK FINE WITHOUT YOU PRINTED COTTON JERSEY UPPER

10350 WHITE BURNOUT PRINTED LEATHER UPPER

10333 BLACK NOTHING

BLACK CANVAS UPPER CALF LEATHER INNER EMBROIDERY DETAILING

10065 BLACK NOTHING

BLACK CANVAS UPPER CALF LEATHER INNER EMBROIDERY DETAILING

10333 BLACK GOING NOWHERE

VELVET UPPER EMBROIDERY DETAILING

10065 BLACKGOING NOWHERE

VELVET UPPER EMBROIDERY DETAILING