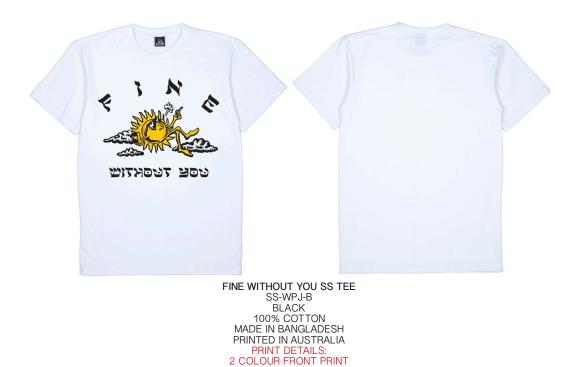

CAPSULE COLLECTION OF LUXURY FOOTWEAR, T SHIRTS, HOODIES AND HATS.

IDEAS OF LAZINESS, BOREDOM, VISUAL IRONY AND GENERAL CARE FREE

LIVING IS CONTRASTED WITH HIGH END ITALIAN MADE FOOTWEAR AND GARMENTS.

FINE WITHOUT YOU SS TEE SS-FWY-B BLACK 100% COTTON MADE IN BANGLADESH PRINTED IN AUSTRALIA PRINT DETAILS: 2 COLOUR FRONT PRINT