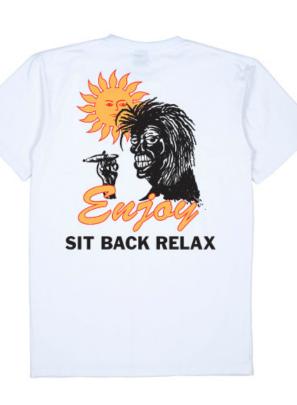

#### **DEEP DARK DELICIOUS**

CODE: SS-DDD-W

COLOUR: WHITE

100% COTTON

MADE IN BANGLADESH

PRINTED IN AUSTRALIA

PRINT DETAILS:

**3 COLOUR FRONT PRINT** 