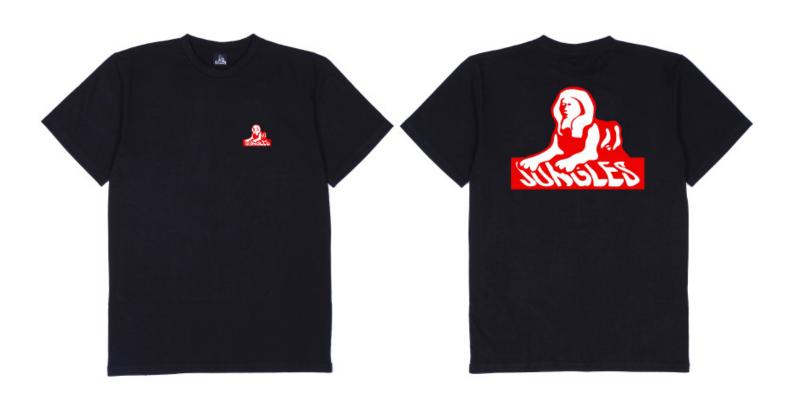

#### **SPHINX LOGO**

CODE: SS-SL-B

COLOUR: BLACK WHITE RED

100% COTTON

MADE IN BANGLADESH

PRINTED IN AUSTRALIA

#### PRINT DETAILS:

2 COLOUR FRONT PRINT

2 COLOUR BACK PRINT