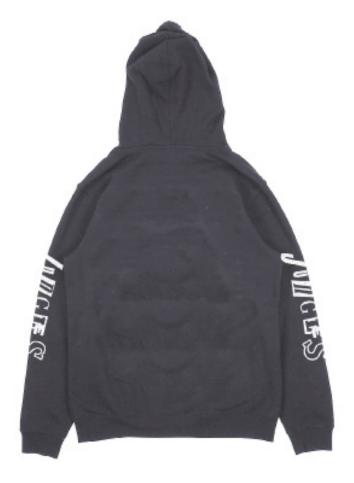

#### WORLD PREMIER JAM HOODIE

CODE: H-WPJ-B

COLOUR: BLACK

80% COTTON/20% POLY

350 GSM FLEECE

MADE IN CHINA

PRINTED IN AUSTRALIA

PRINT DETAILS:

FRONT BACK AND SLEEVE PRINTS

YELLOW PLASTISOL