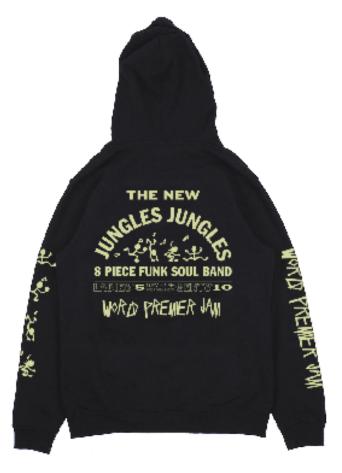

#### **WORLD PREMIER JAM**

CODE: SS-WPJ-B

COLOUR: BLACK

100% COTTON

MADE IN BANGLADESH

PRINTED IN AUSTRALIA

PRINT DETAILS:

YELLOW PLASTISOL

#### WORLD PREMIER JAM HOODIE

CODE: H-WPJ-B

COLOUR: BLACK

80% COTTON/20% POLY

350 GSM FLEECE

MADE IN CHINA

PRINTED IN AUSTRALIA

PRINT DETAILS:

FRONT BACK AND SLEEVE PRINTS

YELLOW PLASTISOL