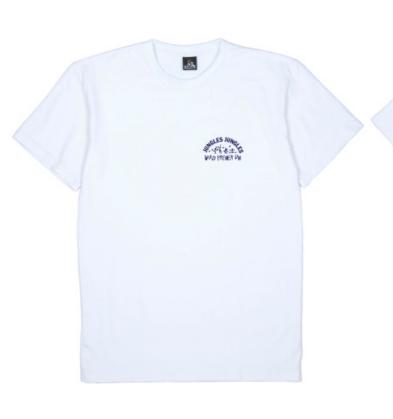

#### **WORLD PREMIER JAM**

CODE: SS-WPJ-W

COLOUR: WHITE

100% COTTON

MADE IN BANGLADESH

PRINTED IN AUSTRALIA

PRINT DETAILS:

NAVY BLUE PLASTISOL PRINT