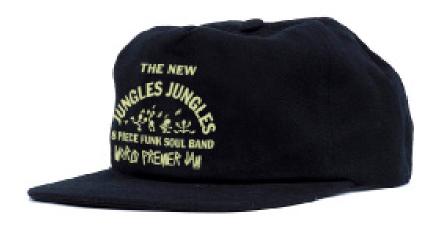

#### WORLD PREMIER JAM CAP

CODE: C-WPJ-B

COLOUR: BLACK

COTTON BODY

LEATHER STRAP CLOSURE

MADE IN CHINA

#### EMBROIDERY DETAILS:

1 COLOUR YELLOW EMBROIDERY

**ON FRONT** 