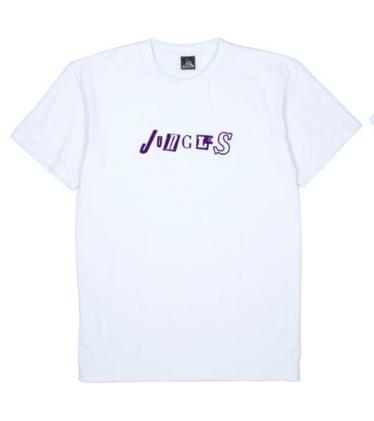

#### PRINT DETAILS:

1 COLOUR FRONT/BACK PRINT

**TEENAGE** 

CODE: SS-T-W

COLOUR: WHITE

100% COTTON

MADE IN BANGLADESH

PRINTED IN AUSTRALIA

PRINT DETAILS:

1 COLOUR FRONT/BACK PRINT