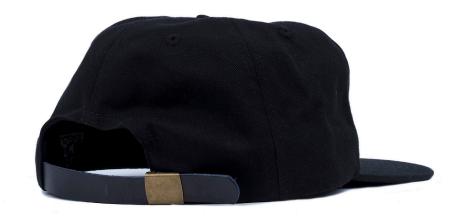

#### WORLD PREMIER JAM CAP

CODE: C-WPJ-B

COLOUR: BLACK

COTTON BODY

LEATHER STRAP CLOSURE

MADE IN CHINA

#### EMBROIDERY DETAILS:

1 COLOUR YELLOW EMBROIDERY

**ON FRONT** 