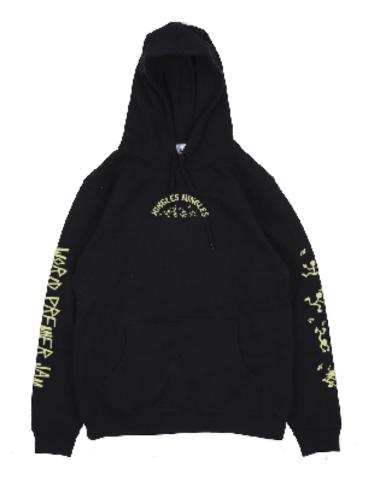

#### **WORLD PREMIER JAM**

CODE: SS-WPJ-W

COLOUR: WHITE

100% COTTON

MADE IN BANGLADESH

PRINTED IN AUSTRALIA

PRINT DETAILS:

NAVY BLUE PLASTISOL PRINT