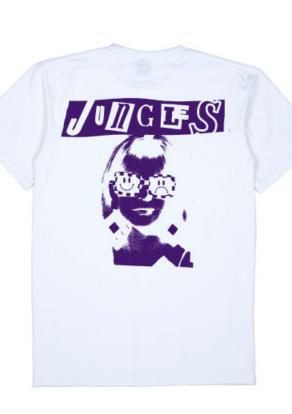

#### **TEENAGE**

CODE: SS-T-B

COLOUR: BLACK

100% COTTON

MADE IN BANGLADESH

PRINTED IN AUSTRALIA

#### PRINT DETAILS:

1 COLOUR FRONT/BACK PRINT

**TEENAGE** 

CODE: SS-T-W

COLOUR: WHITE

100% COTTON

MADE IN BANGLADESH

PRINTED IN AUSTRALIA

PRINT DETAILS:

1 COLOUR FRONT/BACK PRINT