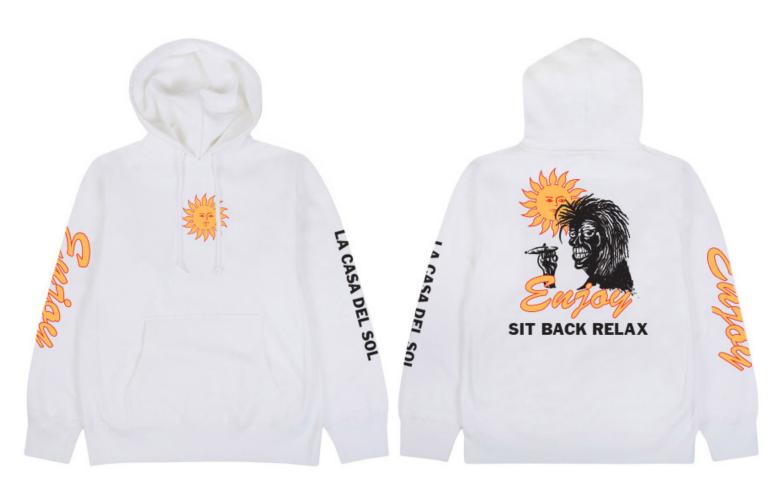

#### LA CASA DEL SOL HOODIE

CODE: H-LCDS-W

COLOUR: WHITE

80% COTTON 20% POLY

350 GSM FLEECE

MADE IN CHINA

PRINTED IN AUSTRALIA

PRINT DETAILS:

FRONT BACK AND SLEEVE