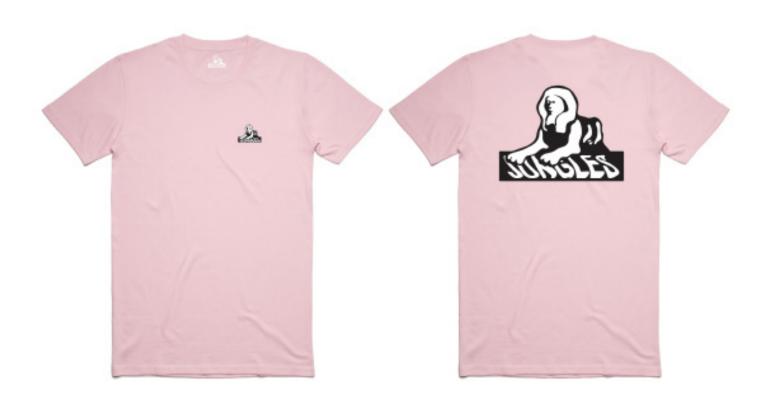

#### **SPHINX LOGO**

CODE: SS-SL-B

COLOUR: BLACK WHITE RED

100% COTTON

MADE IN BANGLADESH

PRINTED IN AUSTRALIA

#### PRINT DETAILS:

2 COLOUR FRONT PRINT

2 COLOUR BACK PRINT