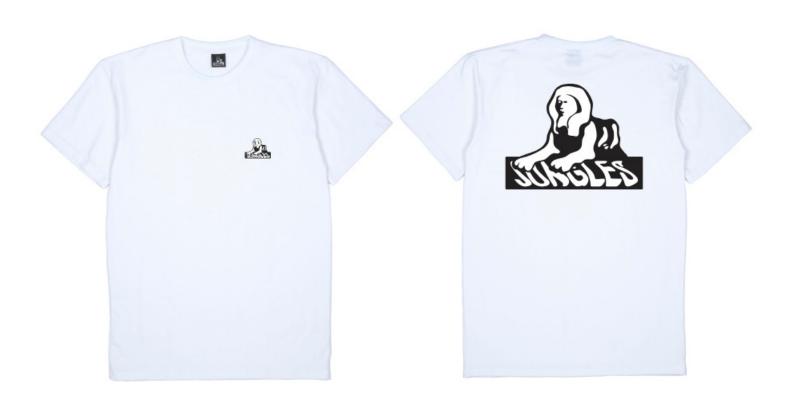

#### SPHINX LOGO

CODE: SS-SL-W

COLOUR: WHITE/BLACK

100% COTTON

MADE IN BANGLADESH

PRINTED IN AUSTRALIA

PRINT DETAILS:

FRONT AND BACK PRINT