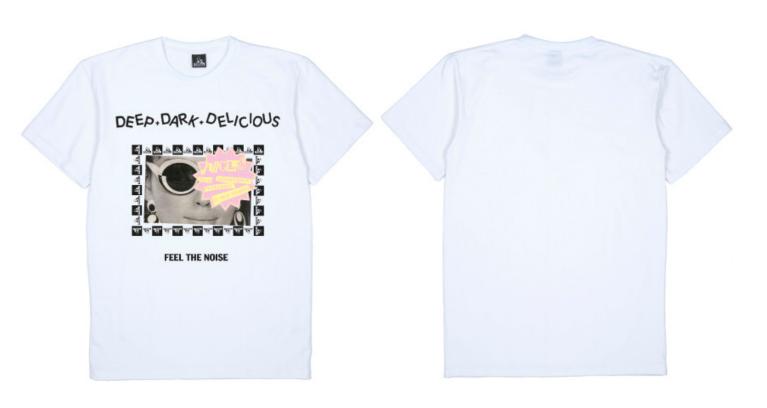

#### **DEEP DARK DELICIOUS**

CODE: SS-DDD-W

COLOUR: WHITE

100% COTTON

MADE IN BANGLADESH

PRINTED IN AUSTRALIA

PRINT DETAILS:

**3 COLOUR FRONT PRINT** 