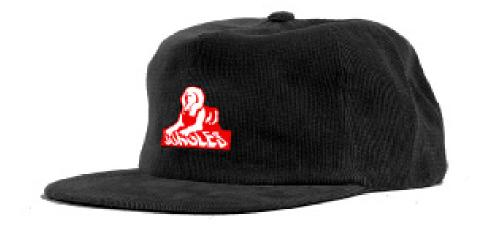

#### SPHINX LOGO CORD CAP

CODE: C-SL-BC

COLOUR: BLACK

COTTON CORDUROY BODY

LEATHER STRAP CLOSURE

MADE IN CHINA

#### EMBROIDERY DETAILS:

2 COLOUR EMBROIDERY ON FRONT