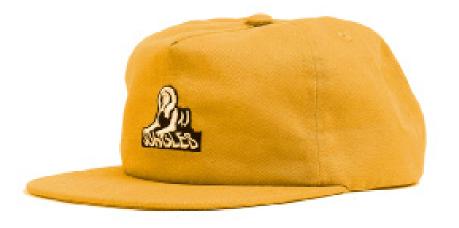

#### SPHINX LOGO CAP

CODE: C-SL-M

COLOUR: MUSTARD

COTTON BODY

LEATHER STRAP CLOSURE

MADE IN CHINA

#### EMBROIDERY DETAILS:

2 COLOUR EMBROIDERY ON FRONT