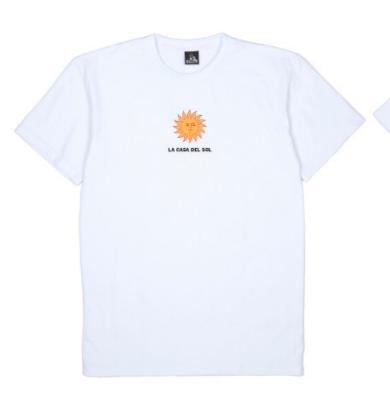

#### LA CASA DEL SOL

CODE: SS-LCDS-W

COLOUR: WHITE

100% COTTON

MADE IN BANGLADESH

PRINTED IN AUSTRALIA

#### PRINT DETAILS:

3 COLOUR FRONT PRINT

3 COLOUR BACK PRINT