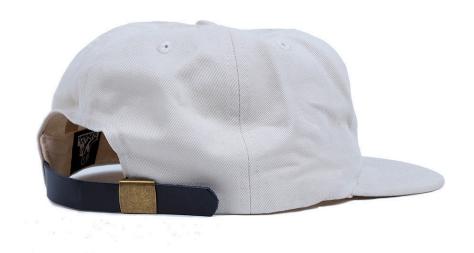

## JUNGLES MARCH 17 DELIVERY 1/4/17

LA CASA DEL SOL CAP

CODE: C-LCDS-W

COLOUR: OFF WHITE

COTTON BODY

LEATHER STRAP CLOSURE

MADE IN CHINA

3 COLOUR PRINT ON FRONT