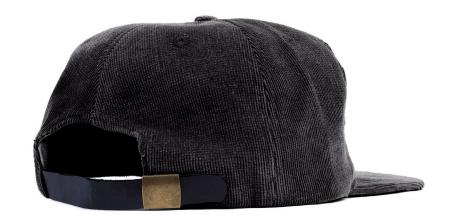

#### SPHINX LOGO CORD CAP

CODE: C-SL-BC

COLOUR: BLACK

COTTON CORDUROY BODY

LEATHER STRAP CLOSURE

MADE IN CHINA

#### EMBROIDERY DETAILS:

2 COLOUR EMBROIDERY ON FRONT