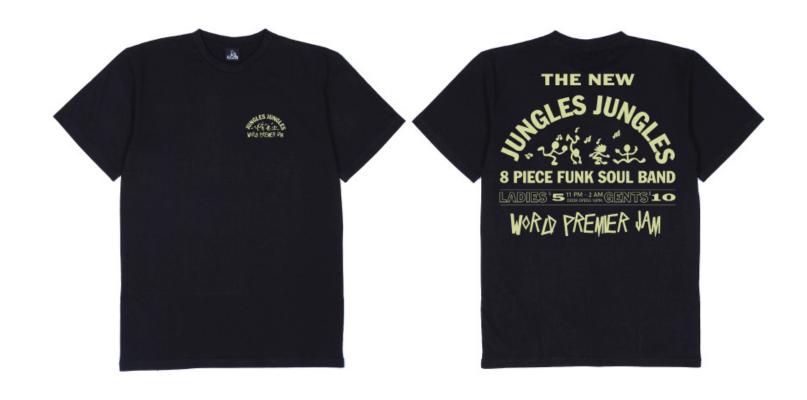

#### **WORLD PREMIER JAM**

CODE: SS-WPJ-B

COLOUR: BLACK

100% COTTON

MADE IN BANGLADESH

PRINTED IN AUSTRALIA

PRINT DETAILS:

YELLOW PLASTISOL