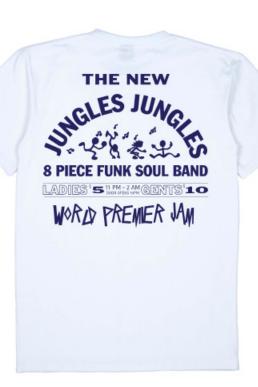

#### **WORLD PREMIER JAM**

CODE: SS-WPJ-W

COLOUR: WHITE

100% COTTON

MADE IN BANGLADESH

PRINTED IN AUSTRALIA

PRINT DETAILS:

NAVY BLUE PLASTISOL PRINT