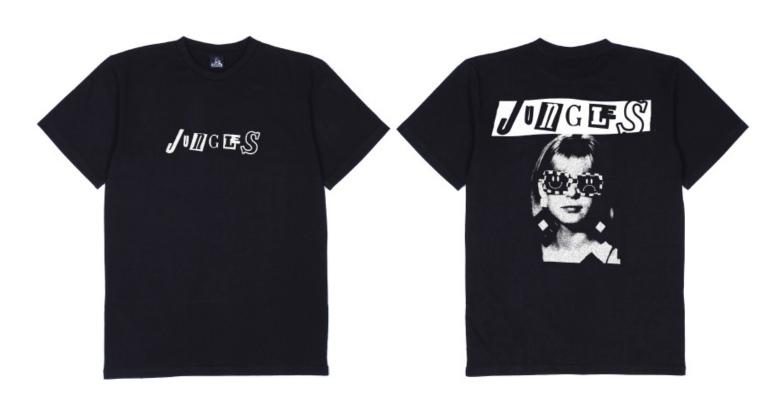

#### **TEENAGE**

CODE: SS-T-B

COLOUR: BLACK

100% COTTON

MADE IN BANGLADESH

PRINTED IN AUSTRALIA

#### PRINT DETAILS:

1 COLOUR FRONT/BACK PRINT

**TEENAGE** 

CODE: SS-T-W

COLOUR: WHITE

100% COTTON

MADE IN BANGLADESH

PRINTED IN AUSTRALIA

PRINT DETAILS:

1 COLOUR FRONT/BACK PRINT