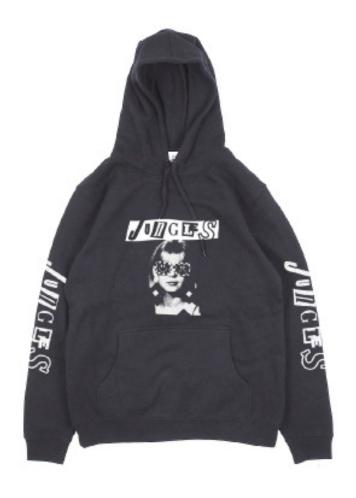

#### WORLD PREMIER JAM HOODIE

CODE: H-WPJ-B

COLOUR: BLACK

80% COTTON/20% POLY

350 GSM FLEECE

MADE IN CHINA

PRINTED IN AUSTRALIA

PRINT DETAILS:

FRONT BACK AND SLEEVE PRINTS

YELLOW PLASTISOL