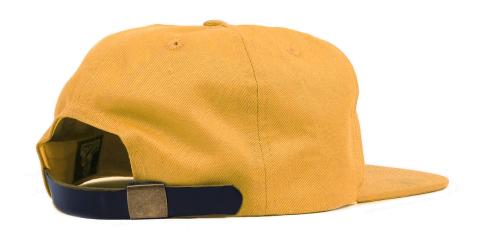

#### SPHINX LOGO CAP

CODE: C-SL-M

COLOUR: MUSTARD

COTTON BODY

LEATHER STRAP CLOSURE

MADE IN CHINA

#### EMBROIDERY DETAILS:

2 COLOUR EMBROIDERY ON FRONT