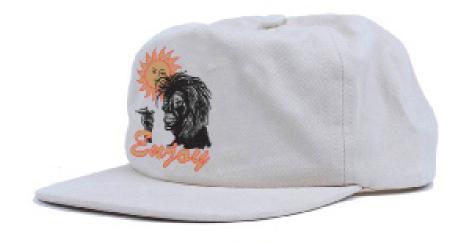

## JUNGLES MARCH 17 DELIVERY 1/4/17

LA CASA DEL SOL CAP

CODE: C-LCDS-W

COLOUR: OFF WHITE

COTTON BODY

LEATHER STRAP CLOSURE

MADE IN CHINA

3 COLOUR PRINT ON FRONT